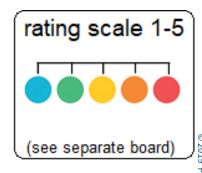

## **FEELINGS: RATING SCALE**

2 = Not so good

3 = OK

4 = Good

5 = Great

© Two Way Street - Not to be reproduced or distributed, in whole or part, without prior written permission.

For online learning visit: www.online.twowaystreet.com.au

**How to use:** These are great for all sorts of things. It may take a bit of time to learn to use one but once your child understands how they work, you'll find it useful for many different things. Start by using it for fun things like how much you like different foods, or what you thought of a book or movie, or how funny was your joke. Then your child/person can start to learn how to rate important things like how bad is the pain, how did it make you feel, how did your first day at school go?

We've put a basic description in each box but the best thing to do is to add in your own personal words to match what you say in your family eg. some people may use words like 'rockin' or 'spectacular' others may prefer to use swear words or less-offensive stuff like 'crap' etc.

We'll leave that up to you! Have a fun family conversation deciding what words or phrases are best to go in the rating scale.